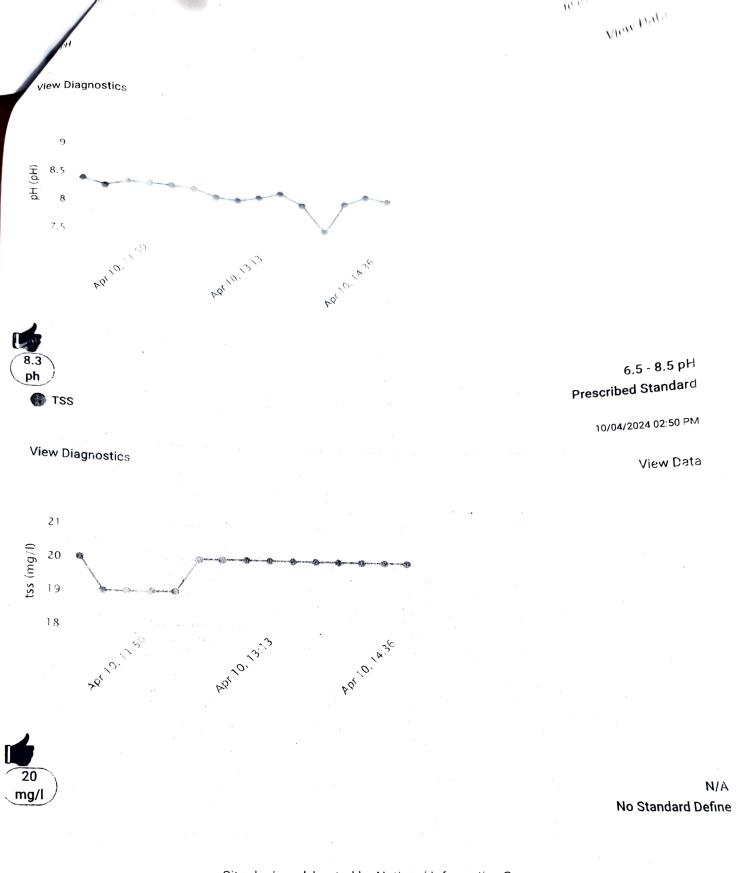

lem to discuss with Director (Dr. Poonam)
- 8. Exhaust fan 13 be installed in yellow storage room.
- 9. Microwave file to be traced out.
- 10. Monkey menace in B.M.W department.
- 11. Blood bags from wards/ICU to be pre-treated. Meeting ended with the note of thanks to Chairperson.

(Dr. Poonam S. Loomba) Dir.Prof.Head/Microbiology

#### Copy to

- 1. The Director GIPMER.
- 2. The Medical Superintendent GIPMER.
- 3. Nursing Superintendent
- 4. Sister I/C BMW
- Members BMW

(Dr. Poonam S. Loomba) Dir.Prof.Head/Microbiology Alerts

Total Stations

Total Parameters

**Total Devices** 

**Total Responses** 

Exceedance 5 (Past 24 hours)

3.2

List View

G.B. Pant Hospital ()

Hospital industry Jawahar Lal Nehru Marg, Delhi Start Date

04/10/2024

11:04 AM

End Date

04/10/2024

03:04 PM

0





Site designed, hosted by National Informatics Center © Content Owned, Updated and Maintained by Delhi Pollution Control Committee