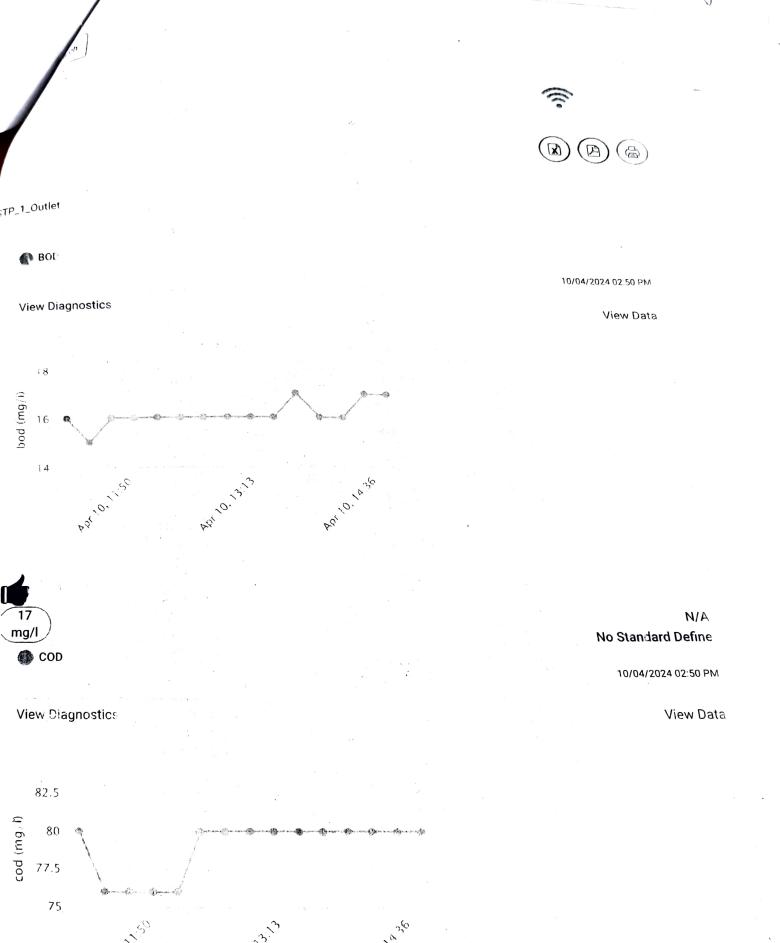

oblem to discuss with Director (Dr. Poonam)
- 8. Exhaust fan 13 be installed in yellow storage room.
- 9. Microwave file to be traced out.
- 10. Monkey menace in B.M.W department.
- 11. Blood bags from wards/ICU to be pre-treated. Meeting ended with the note of thanks to Chairperson.

(Dr. Poonam S. Loomba) Dir.Prof.Head/Microbiology

#### Copy to

- 1. The Director GIPMER.
- 2. The Medical Superintendent GIPMER.
- 3. Nursing Superintendent
- 4. Sister I/C BMW
- Members BMW

(Dr. Poonam S. Loomba) Dir.Prof.Head/Microbiology Alerts

Total Stations

Total Parameters

**Total Devices** 

**Total Responses** 

Exceedance 5 (Past 24 hours)

3.2

List View

G.B. Pant Hospital ()

Hospital industry Jawahar Lal Nehru Marg, Delhi Start Date

04/10/2024

11:04 AM

End Date

04/10/2024

03:04 PM

0





Site designed, hosted by National Informatics Center © Content Owned, Updated and Maintained by Delhi Pollution Control Committee